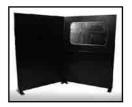

SCUDO

Uniclass EPIC

CI/SfB

Scudo is a completely freestanding partition that is ideal for separating welding areas. It is available in all steel or with a vision panel.

A range of vision panel options are available; toughened glass, laminated glass or polycarbonate. All these have the option of anit-glare film for added safety.

## **FACTS**

Scudo is available in all steel or steel with a 1072mm x 618mm vision panel.