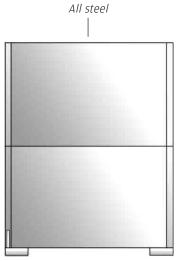

## **FACTS**

Scudo is available in all steel or steel with a 1072mm x 618mm vision panel.

#### All Steel -

- \* Two 1000mm x 1500mm x 1.5mm panels
- \* Two 2022mm x 100mm x 6mm uprights with feet gusset plate
- \* Powdercoated RAL 9005 (Black)