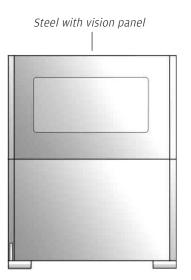

SCUDO

Uniclass EPIC

CI/SfB

Scudo is a completely freestanding partition that is ideal for separating welding areas. It is available in all steel or with a vision panel.

A range of vision panel options are available; toughened glass, laminated glass or polycarbonate. All these have the option of anit-glare film for added safety.

## **FACTS**

Scudo is available in all steel or steel with a 1072mm x 618mm vision panel.

## Steel with vision panel -

- \* Two 1000mm x 1500mm x 1.5mm panels
- \* Two 2022mm x 100mm x 6mm uprights with feet gusset plate
- \* 6.4mm clear laminated glass
- \* Powder coated RAL (Black)