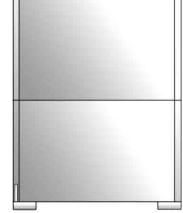

## **FACTS**

Scudo is available in all steel or steel with a 1072mm x 618mm vision panel.

## Steel with vision panel -

- \* Two 1000mm x 1500mm x 1.5mm panels
- \* Two 2022mm x 100mm x 6mm uprights with feet gusset plate
- \* 6.4mm clear laminated glass
- \* Powder coated RAL (Black)