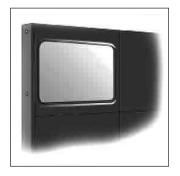

SCUDO

Uniclass EPIC

CI/SfB

Scudo is a completely freestanding partition that is ideal for separating welding areas. It is available in all steel or with a vision panel.

A range of vision panel options are available; toughened glass, laminated glass or polycarbonate. All these have the option of anit-glare film for added safety.

## **FACTS**

Scudo is available in all steel or steel with a 1072mm x 618mm vision panel.